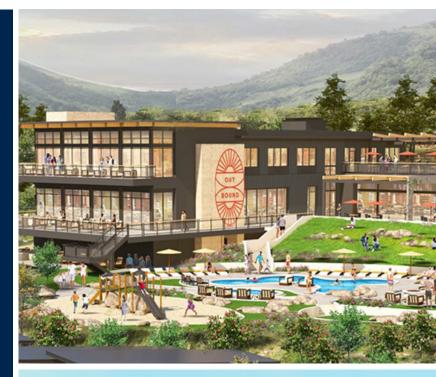

# Outbound Hotel & Cabins Yosemite

| TYPE: | Location: |
|-------|-----------|
|       |           |

Hospitality Oakhurst, CA

**New Construction** 

#### **ABOUT THE PROJECT:**

Bayview PACE closes a \$19.8MM C-PACE loan for a new 140-room Hotel in Oakhurst, CA. Located near Yosemite National Park, the \$57MM project involves expansion and redevelopment of an existing 13-room hotel and eight contiguous parcels.

## Hospitality Project near Yosemite, CA

Rather than finding a participant for the construction loan, the bank and borrower opted to bring C-PACE into the Capital Stack to help fund the construction.