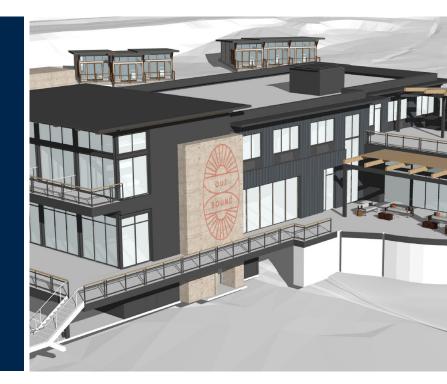

# Outbound Hotel & Cabins Yosemite

| TYPE: | Location: |
|-------|-----------|
|       |           |

Hospitality Oakhurst, CA

**New Construction** 

#### **ABOUT THE PROJECT:**

Bayview PACE closes a \$19.8MM C-PACE loan for a new 140-room Hotel in Oakhurst, CA. Located near Yosemite National Park, the \$57MM project involves expansion and redevelopment of an existing 13-room hotel and eight contiguous parcels.