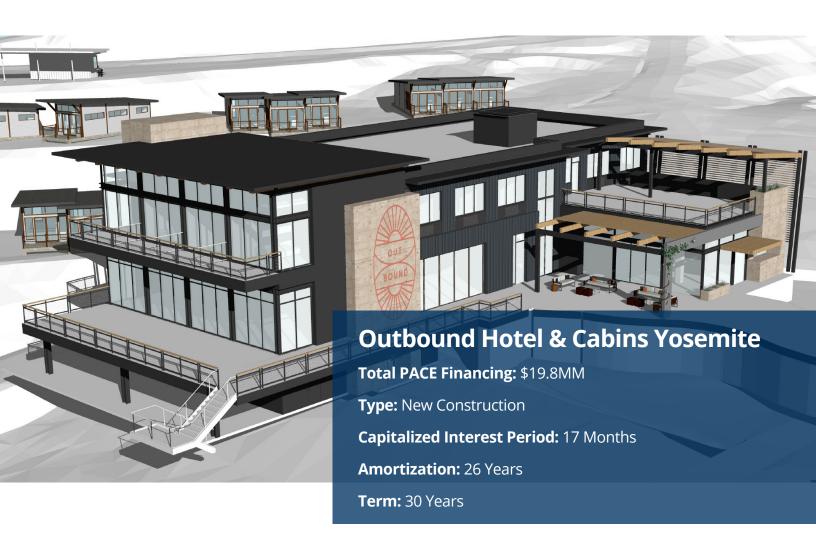

# COMMERCIAL PACE Hospitality Case Study

**C-PACE Loan for the New Construction of a 140-Key Hospitality Asset.** 

## **Case Breakdown**

Bayview PACE Provides \$19.8 Million C-PACE Financing for 140-Room Outbound Hotel Near Yosemite, CA

#### The Dilemma

The sponsor was seeking a compelling capital structure for developing a hospitality project. Given the sponsor's long-term hold business plan, the 30-year fixed rate C-PACE loan provided a great solution to locking in accretive financing for the project.